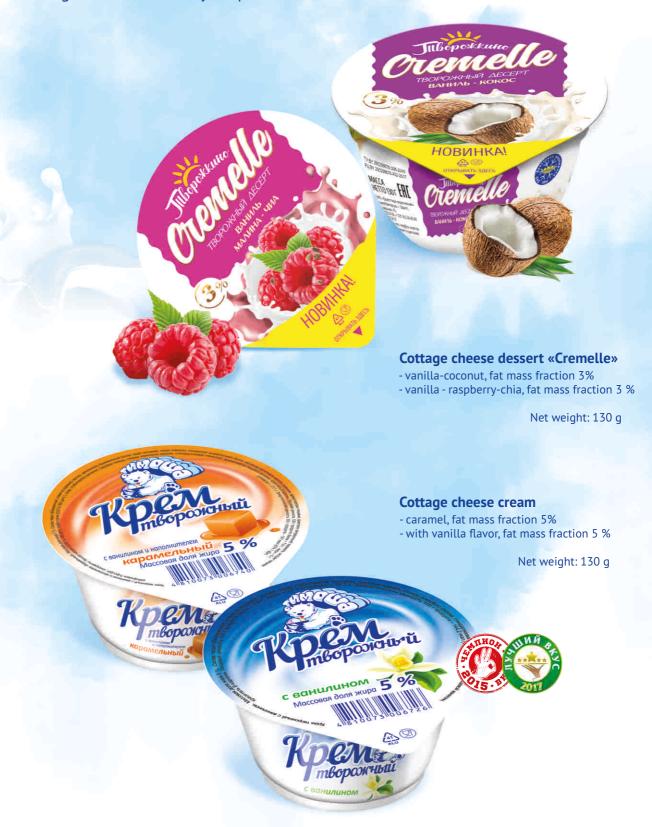

# COTTAGE CHEESE DESSERTS AND CREAMS

A series of desserts with a refined curd taste and bright flavor filler for your pleasure