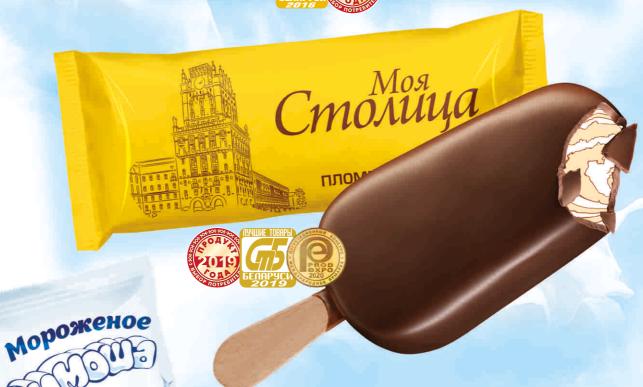

# «Krepkyi oreshek»

Creamy popsicle with vanillin flavor, covered in cocoa-milk glaze with peanut

Net weight: 70 g

**«Moya stolitsa»**Posicle with vanillin flavor and rum filling, covered in chocolate glaze

Net weight: 70 g