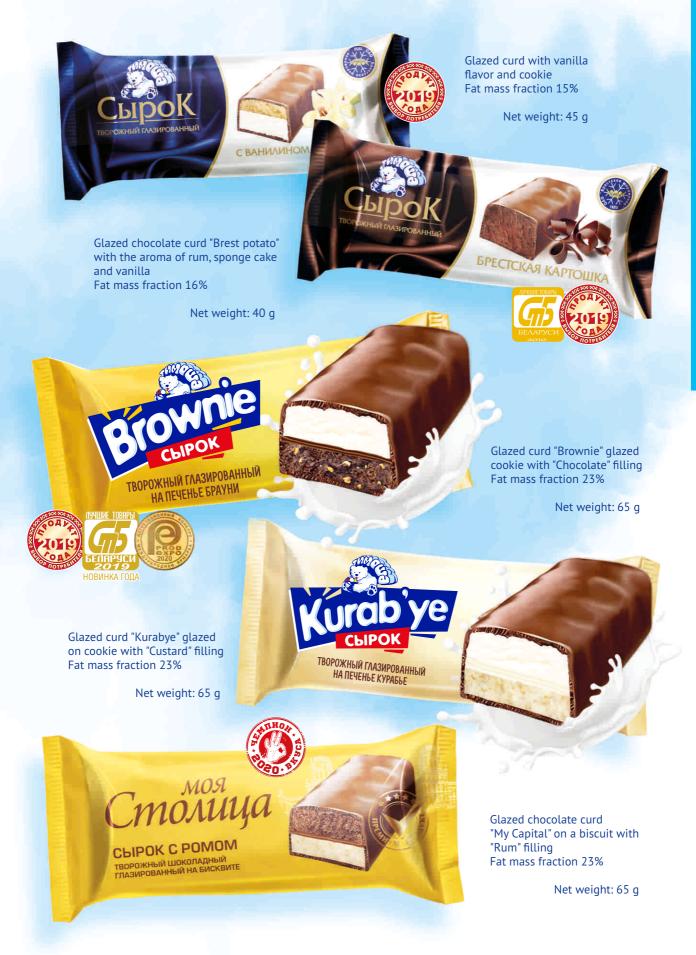

# **GLAZED CURDS**

Delicate glazed curds in chocolate icing will be excellent snack option. Classic, on crispy biscuits or soft biscuit - everyone will find an option to their liking.

Glazed curd with vanilla flavor Fat mass fraction 24%

Net weight: 45 g