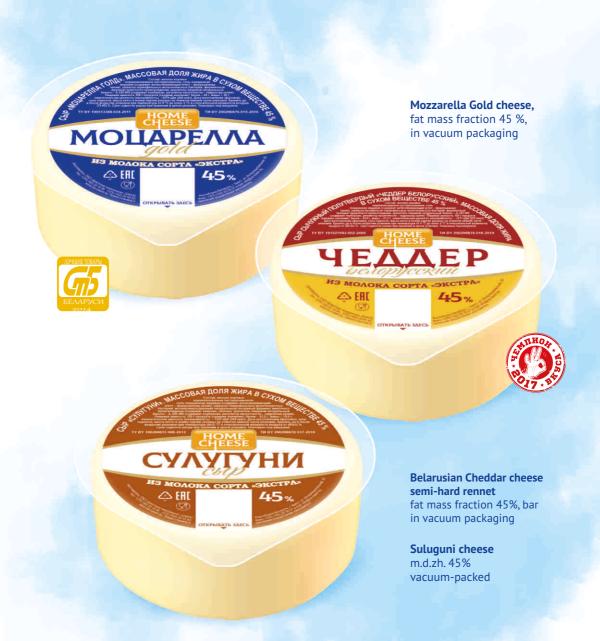

# SEMI-HARD CHEESE

«Cheddar» is a cheese made from whole in accordance with English traditions.

«Mozzarella» is one of the most famous Italian cheeses used in cooking.

«Suluguni» is a semi-hard Georgian cheese made from top-graded milk.

A series of semi-hard cheeses with an exquisite taste for connoisseurs of traditional classics