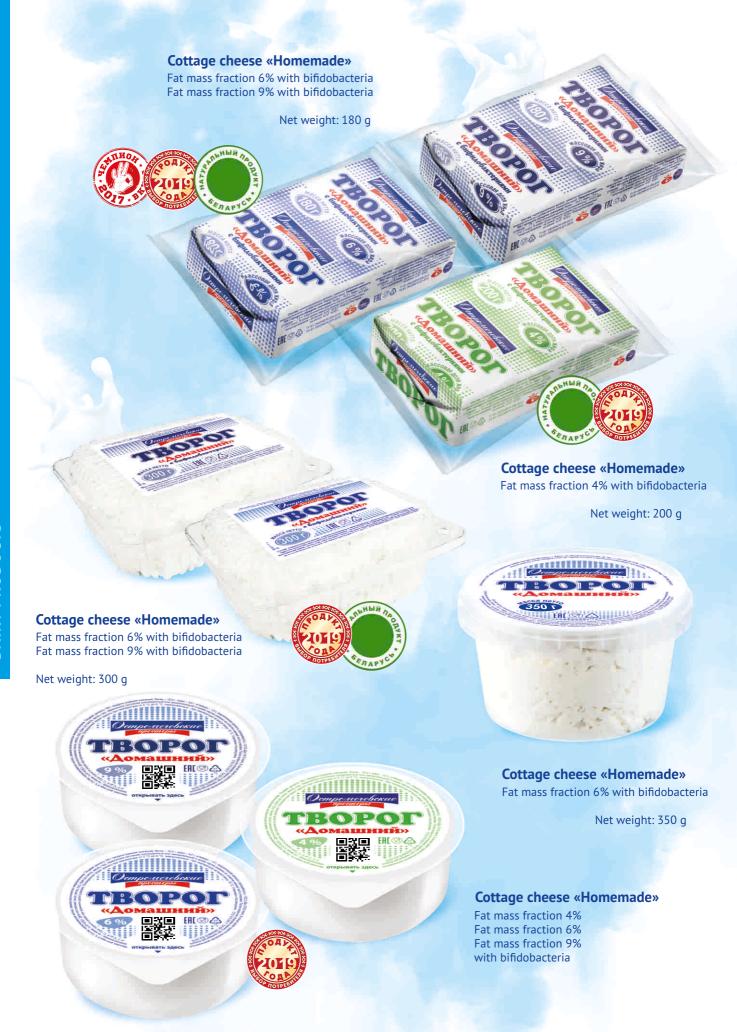

y flavor with "Pomegranate-raspberry" filling

Net weight: 220 g

### «Tim Dream»

Two-layer creamy classic with vanilla flavor and chocolate with "Cherry – chocolate" filling

Net weight: 220 g







- Limone

- Carmella

Cherry-chocolateCoconut-white chocolate

Net weight: 2,4 kg

- with vanilla flavor

- with strawberry flavor - with the aroma of vanilla and orange

with vanilla and strawberry flavorwith strawberry and melon flavorwith pistachio flavor

- with the aroma of tutti-frutti

- chocolate

# **GLAZED CURDS**

Delicate glazed curds in chocolate icing will be excellent snack option. Classic, on crispy biscuits or soft biscuit - everyone will find an option to their liking.





Glazed curd with vanilla flavor Fat mass fraction 24%

Net weight: 45 g





# **DAIRY PRODUCTS**







# COTTAGE CHEESE DESSERTS AND CREAMS

A series of desserts with a refined curd taste and bright flavor filler for your pleasure



# SOFT CURD CHEESES

A series of cheeses that combine naturalness, "homemade" taste, the best traditions of the past and technologies of the present



# SEMI-HARD CHEESE

«Cheddar» is a cheese made from whole in accordance with English traditions.

«Mozzarella» is one of the most famous Italian cheeses used in cooking.

«Suluguni» is a semi-hard Georgian cheese made from top-graded milk.







A series of semi-hard cheeses with an exquisite taste for connoisseurs of traditional classics



# **Our accomplishments**

JSC "Brestskoye Morozhenoye" constantly participates in international and national exhibitions, tasting competitions. The successes and achie