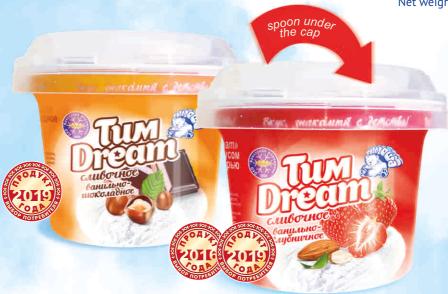

## Ice cream «Tim Dream»

Cream in a waffle cup «Chocolate fondant»

Net weight: 80 g

# Ice cream «Tim Dream»

Cream in a waffle cup «Salted caramel»

net weight: 80 g