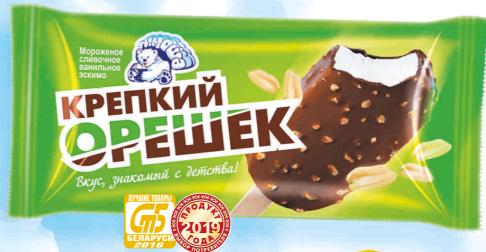

# «Krepkyi oreshek»

Creamy popsicle with vanillin flavor, covered in cocoa-milk glaze with peanut

Net weight: 70 g

**«Moya stolitsa»**Posicle with vanillin flavor and rum filling, covered in chocolate glaze