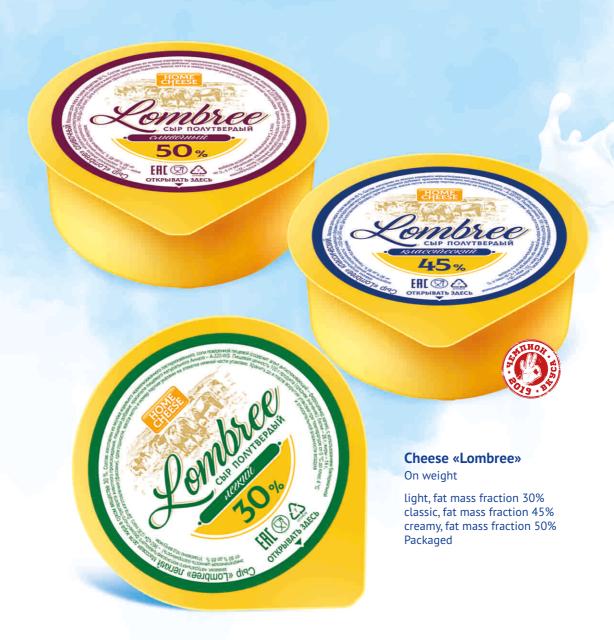

# SEMI-HARD CHEESE

«Cheddar» is a cheese made from whole in accordance with English traditions.

«Mozzarella» is one of the most famous Italian cheeses used in cooking.

«Suluguni» is a semi-hard Georgian cheese made from top-graded milk.

A series of semi-hard cheeses with an exquisite taste for connoisseurs of traditional classics