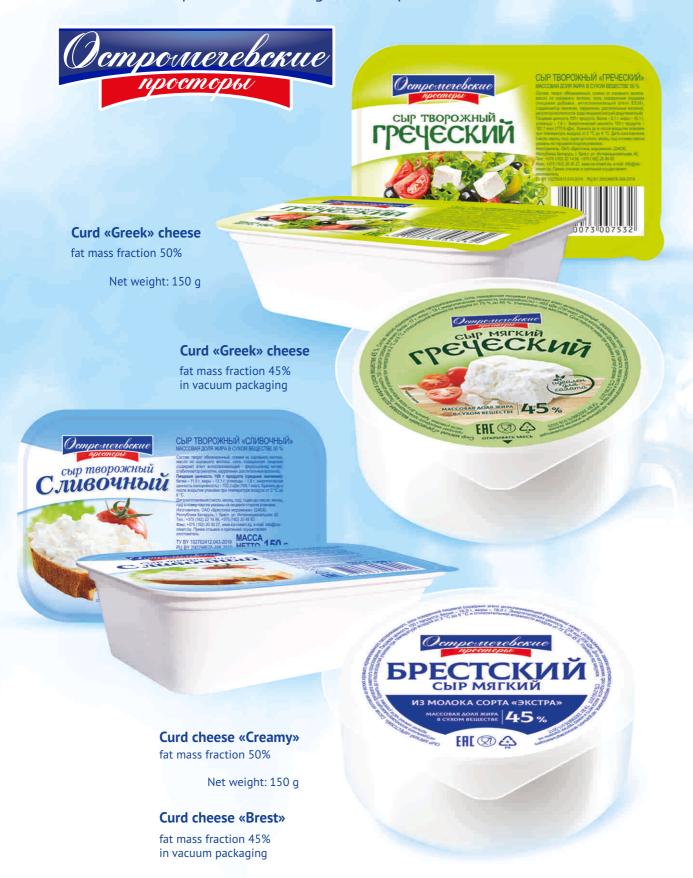

# SOFT CURD CHEESES

A series of cheeses that combine naturalness, "homemade" taste, the best traditions of the past and technologies of the present