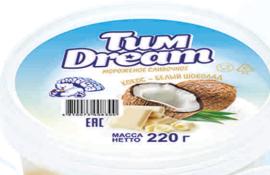

# «Tim Dream»

Creamy classic with vanilla flavor with "Coconut-white chocolate" filling

Net weight: 220 g