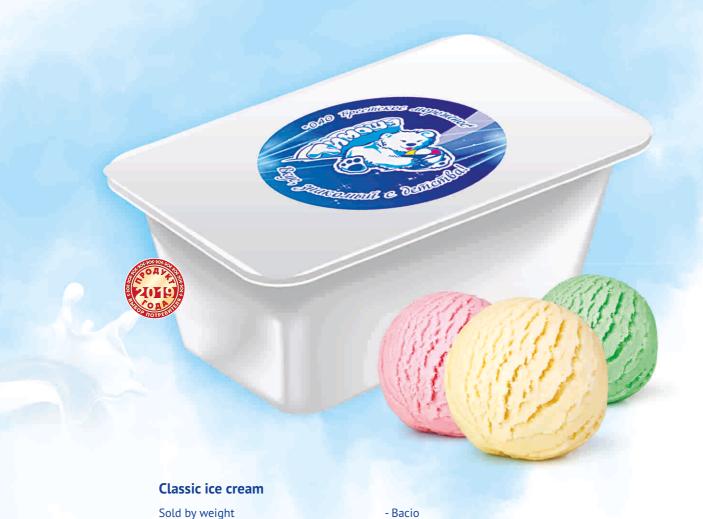

### «Tim Dream»

Two-layer creamy classic with vanilla flavor and chocolate with "Cherry – chocolate" filling

Net weight: 220 g

- Limone

- Carmella

Cherry-chocolateCoconut-white chocolate

Net weight: 2,4 kg

- with vanilla flavor

- with strawberry flavor - with the aroma of vanilla and orange

with vanilla and strawberry flavorwith strawberry and melon flavorwith pistachio flavor

- with the aroma of tutti-frutti

- chocolate