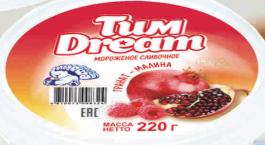

# «Tim Dream»

Two-layer creamy classic with vanilla and raspberry flavor with "Pomegranate-raspberry" filling

Net weight: 220 g