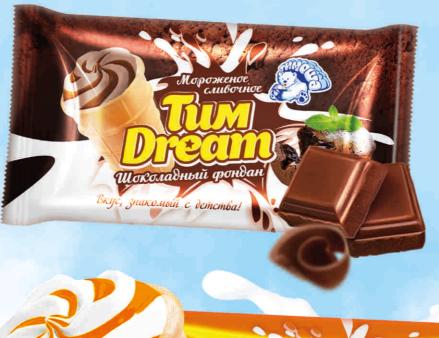

## Ice cream «Tim Dream»

Cream in a waffle cup «Chocolate fondant»

Net weight: 80 g

# Ice cream «Tim Dream»

Cream in a waffle cup «Salted caramel»

net weight: 80 g