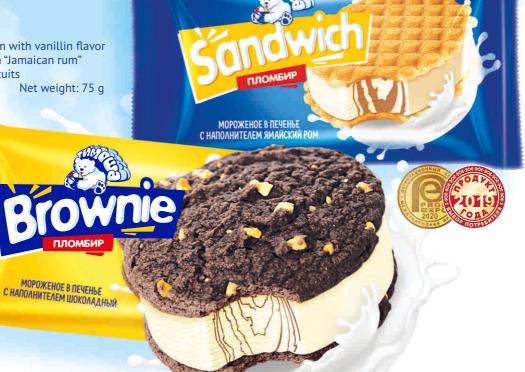

### Sandwich

Two-layer ice cream with vanillin flavor and chocolate with "Jamaican rum" filling in sugar biscuits

Net weight: 75 g

Ice cream with vanillin flavor and "Chocolate" filling in "Brownie" biscuits

Net weight: 85 g