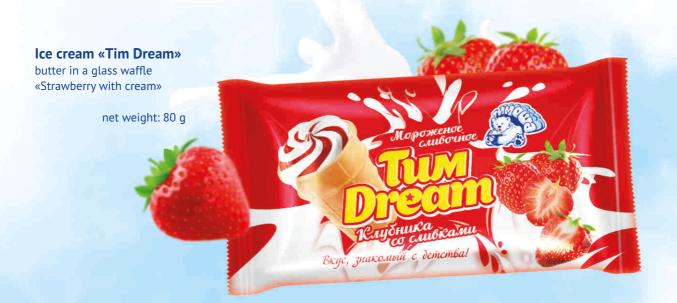

## Ice cream «Tim Dream»

Cream in a waffle cup «Chocolate fondant»

Net weight: 80 g

# Ice cream «Tim Dream»

Cream in a waffle cup «Salted caramel»

net weight: 80 g