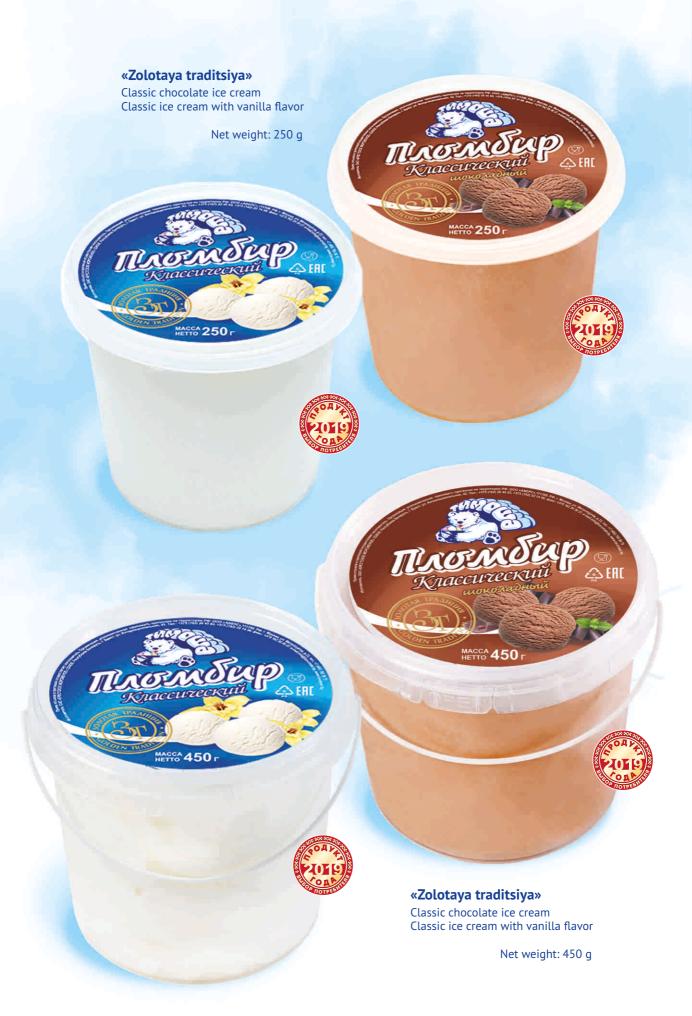

# «Zolotaya traditsiya»

Ice cream classic with vanillin flavor

Net weight: 85 g