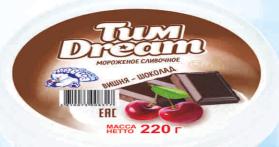

### «Tim Dream»

Two-layer creamy classic with vanilla flavor and chocolate with "Cherry – chocolate" filling

Net weight: 220 g

- Limone

- Carmella

Cherry-chocolateCoconut-white chocolate

Net weight: 2,4 kg

- with vanilla flavor