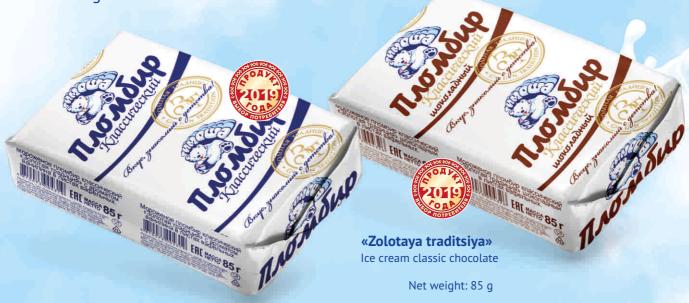

# «Zolotaya traditsiya»

Ice cream classic with vanillin flavor

Net weight: 85 g