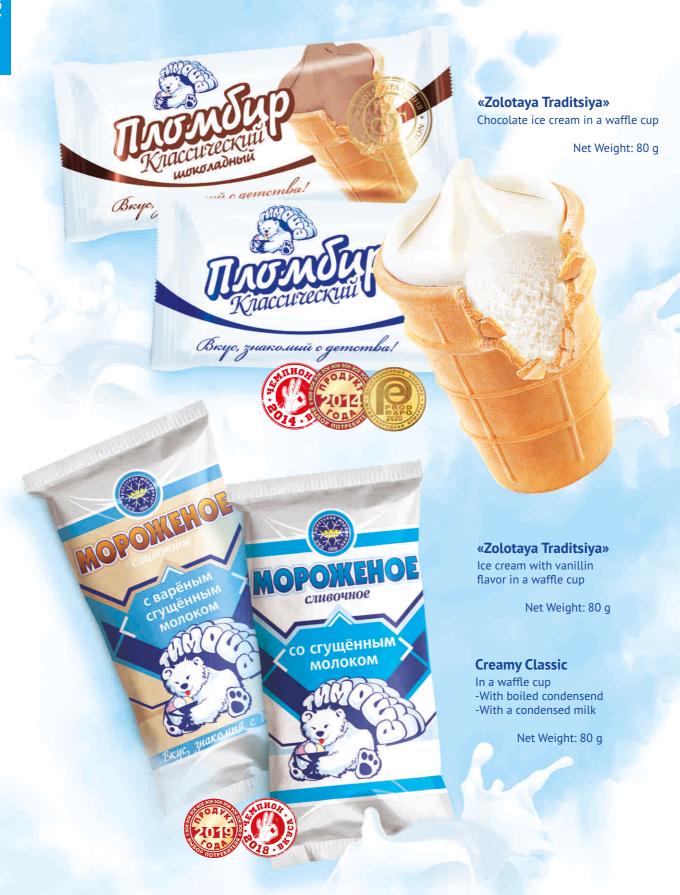

# ICE CREAM IN A WAFFLE CUP

Ice cream made from natural top-graded milk in accordance with the requirements of TNLA. Fresh delicate cream and sugar give an unforgettable taste of a cool treat in a crispy waffle cup. Taste the pleasure!

## **«Timosha»**

Ice cream classic with vanillin flavor

Net weight: 60 g

пломбир

Вкус, знакомый с детства!

# «Zolotaya traditsiya»

Ice cream classic with vanillin flavor

Net weight: 85 g