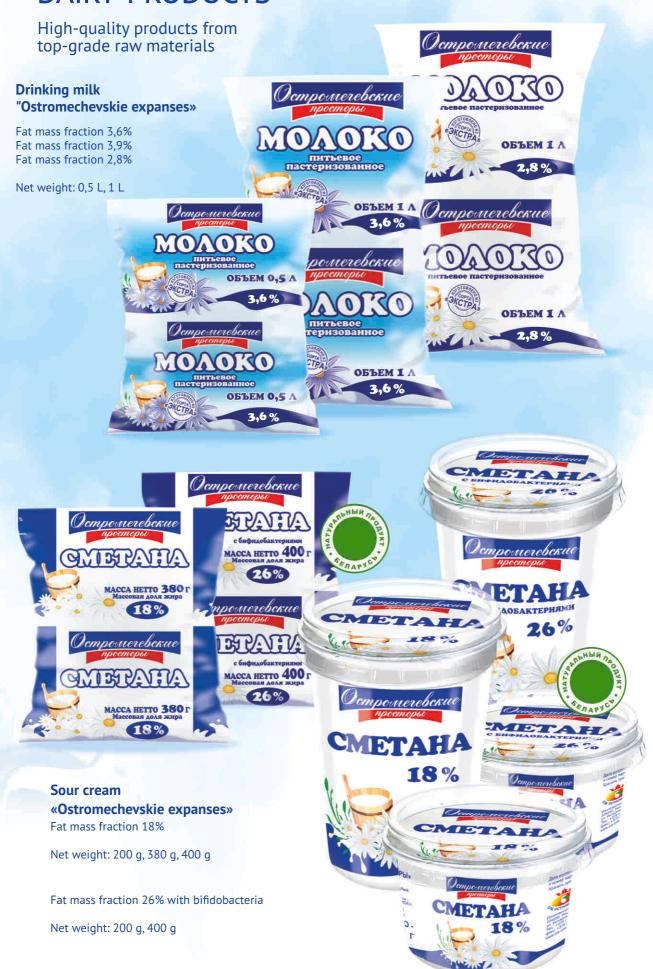

rry flavor with "Pomegranate-raspberry" filling

Net weight: 220 g

### «Tim Dream»

Two-layer creamy classic with vanilla flavor and chocolate with "Cherry – chocolate" filling

Net weight: 220 g







- Limone

- Carmella

Cherry-chocolateCoconut-white chocolate

Net weight: 2,4 kg

- with vanilla flavor

- with strawberry flavor - with the aroma of vanilla and orange

with vanilla and strawberry flavorwith strawberry and melon flavorwith pistachio flavor

- with the aroma of tutti-frutti

- chocolate

# **GLAZED CURDS**

Delicate glazed curds in chocolate icing will be excellent snack option. Classic, on crispy biscuits or soft biscuit - everyone will find an option to their liking.





Glazed curd with vanilla flavor Fat mass fraction 24%

Net weight: 45 g





# **DAIRY PRODUCTS**







# COTTAGE CHEESE DESSERTS AND CREAMS

A series of desserts with a refined curd taste and bright flavor filler for your pleasure



# SOFT CURD CHEESES

A series of cheeses that combine naturalness, "homemade" taste, the best traditions of the past and technologies of the present



# SEMI-HARD CHEESE

«Cheddar» is a cheese made from whole in accordance with English traditions.

«Mozzarella» is one of the most famous Italian cheeses used in cooking.

«Suluguni» is a semi-hard Georgian cheese made from top-graded milk.







A series of semi-hard cheeses with an exquisite taste for connoisseurs of traditional classics



# **Our accomplishments**

JSC "Brestskoye Morozhenoye" constantly participates in international and national exhibitions, tasting competitions. The successes and ach