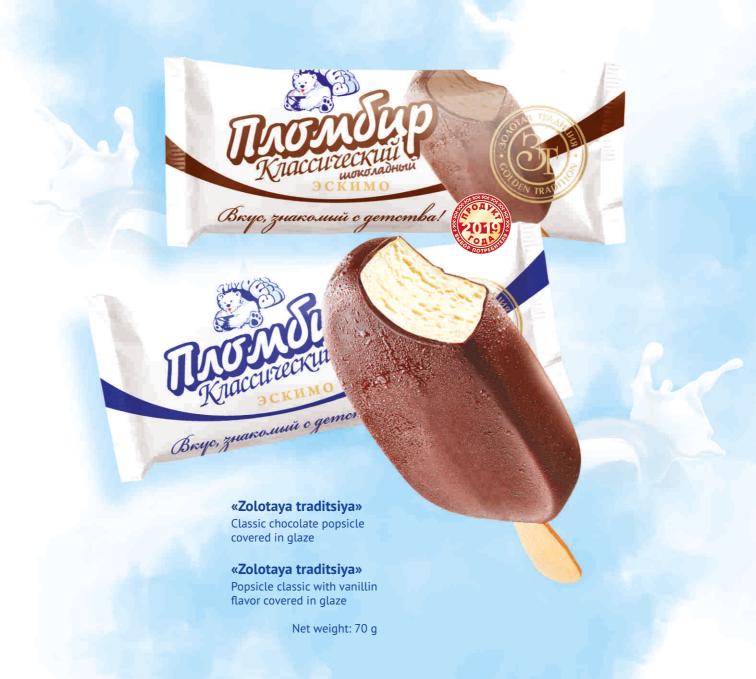

# **POPSICLE**

Popsicle is the perfect dessert that both children and adults love. The taste of natural milk, delicate cream, crispy glaze - it is impossible to resist!

# «Zolotaya traditsiya»

Ice cream classic with vanillin flavor

Net weight: 85 g