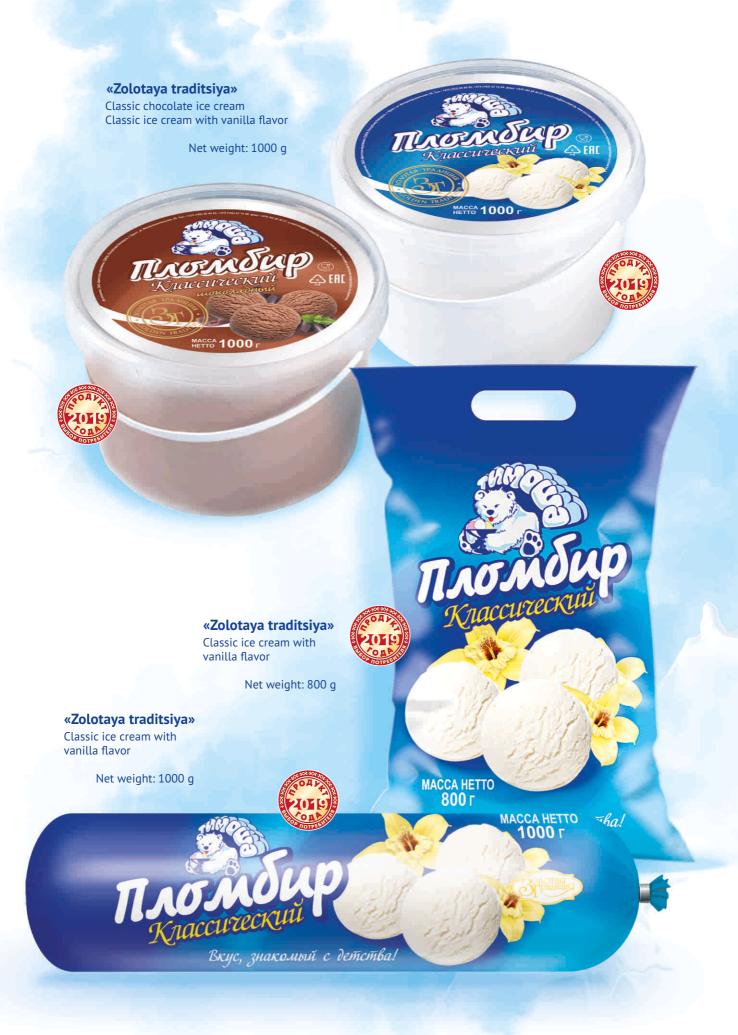

# ICE CREAM IN A BRIQUETTE

Delicate classic ice cream in crispy wafer sheets - ice cream, the taste of which has been familiar to us since childhood. Treat yourself with something new - vanilla ice cream made from the best milk and cream in cookies with nuts or Belgian Viennese waffles.

# «Zolotaya traditsiya»

Ice cream classic with vanillin flavor

Net weight: 85 g

### Sandwich

Two-layer ice cream with vanillin flavor and chocolate with "Jamaican rum" filling in sugar biscuits

Net weight: 75 g

Ice cream with vanillin flavor and "Chocolate" filling in "Brownie" biscuits

Net weight: 85 g