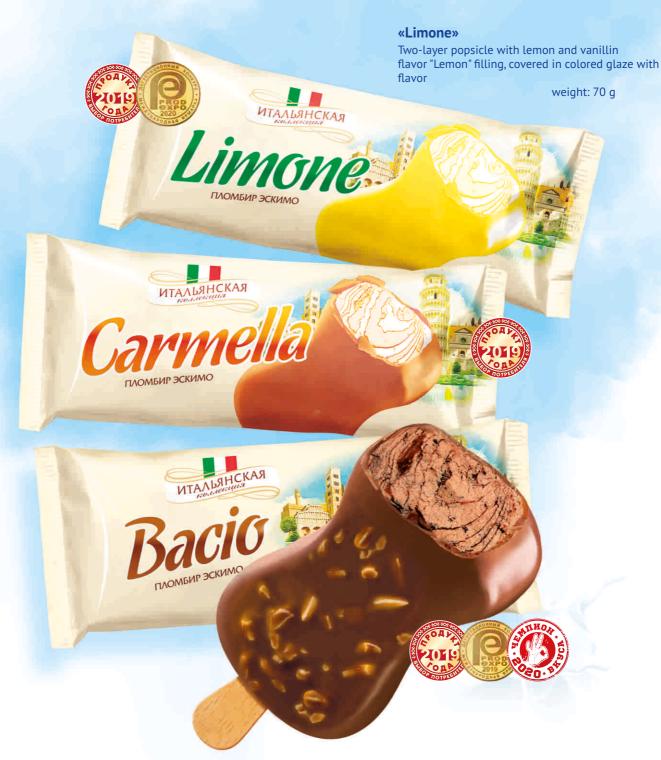

# **POPSICLE**

Popsicle is the perfect dessert that both children and adults love. The taste of natural milk, delicate cream, crispy glaze - it is impossible to resist!

### «Carmella»

Two-layer popsicle with the aroma of boiled condensed milk and vanillin with "Caramel" filling, covered in colored glaze

Net weight: 70 g

### «Bacio»

Chocolate popsicle with "hazelnuts in chocolate" filling, covered in chocolate glaze with hazelnut

Net weight: 70 g