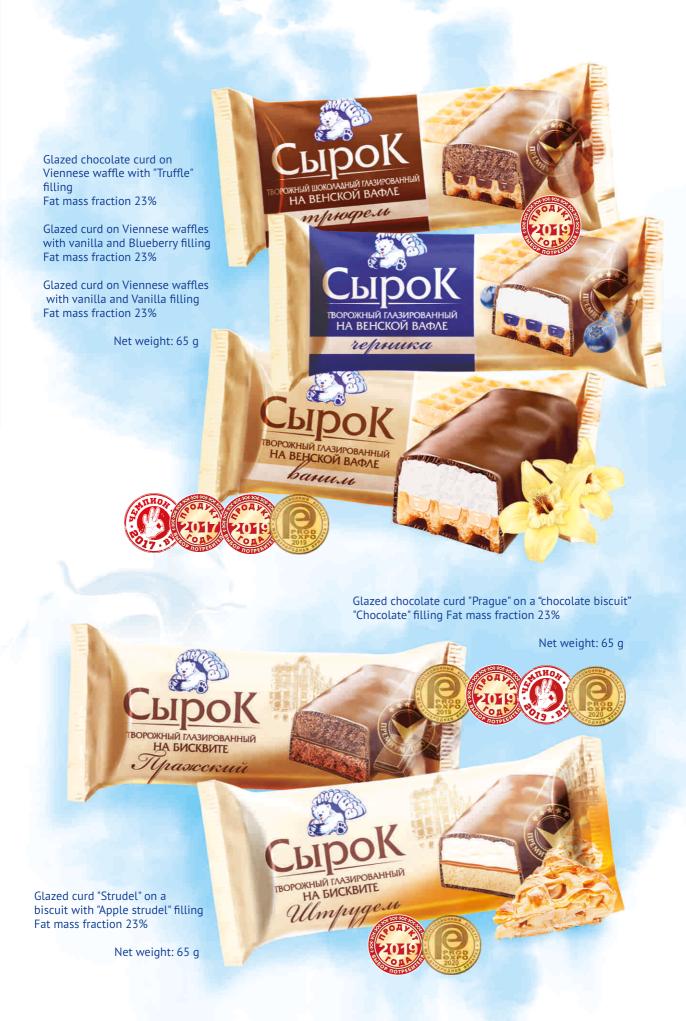

# **GLAZED CURDS**

Delicate glazed curds in chocolate icing will be excellent snack option. Classic, on crispy biscuits or soft biscuit - everyone will find an option to their liking.

Glazed curd with vanilla flavor Fat mass fraction 24%