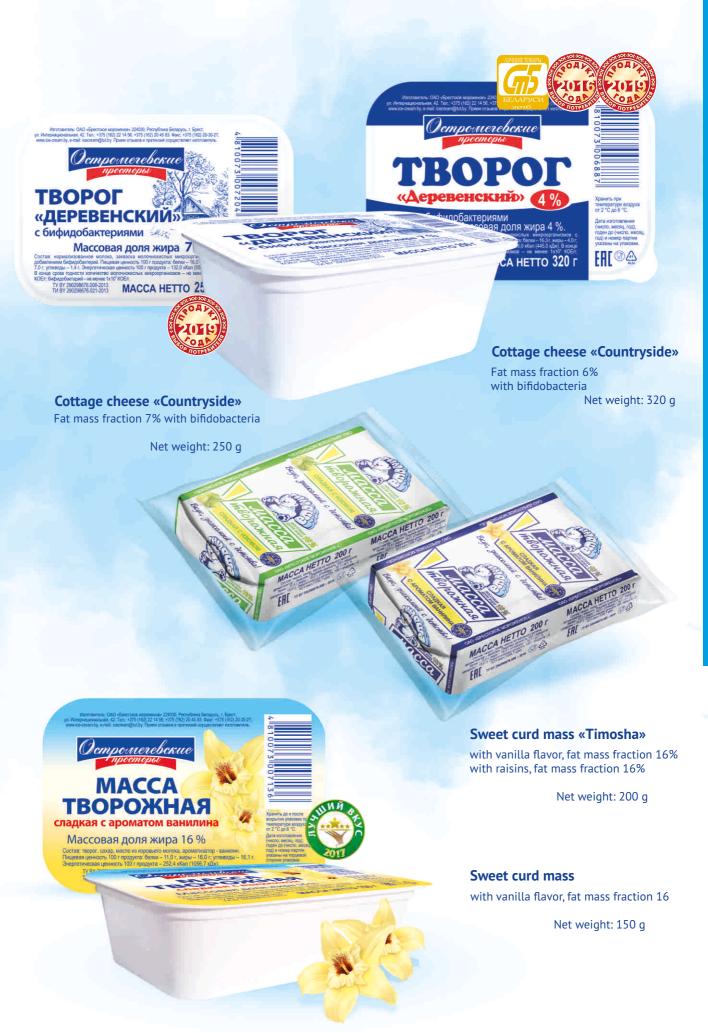

### Our company produces products under the following brands:

«Timosha» – is a series of tasty and healthy delicacies - ice cream, glazed curds, curd masses, which are made from natural ingredients.

«Ostromechevskie prostory» - is a series of dairy products where naturalness, homemade taste, the best traditions of the past and modern technologies are combined.

«Home Cheese» - is a series of semi-hard cheeses with an exquisite taste for connoisseurs of traditional classics.

«Tvorozhkino» - is a series of curd desserts.

The products manufactured at the enterprise have won the trust of consumers, which is confirmed by numerous diplomas, certificates, medals, high awards from the most prestigious international and Belarusian competitions.

# **GLAZED CURDS**

Delicate glazed curds in chocolate icing will be excellent snack option. Classic, on crispy biscuits or soft biscuit - everyone will find an option to their liking.

Glazed curd with vanilla flavor Fat mass fraction 24%

# SOFT CURD CHEESES

A series of cheeses that combine naturalness, "homemade" taste, the best traditions of the past and technologies of the present