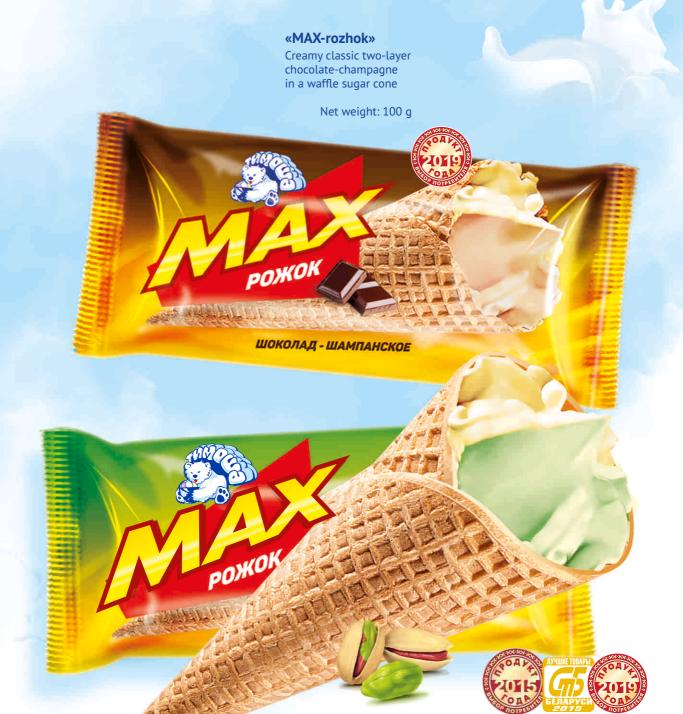

# ICE CREAM IN WAFFLE CONE

Right what you need walking in a hot day. A crunchy sugar cone goes well with delicate and creamy or classic ice cream.

The only thing remains to choose is what will suit your taste.

Net weight: 100 g

«MAX-rozhok»

Creamy classic two-layer in a waffle sugar cone pistachio-biscuit