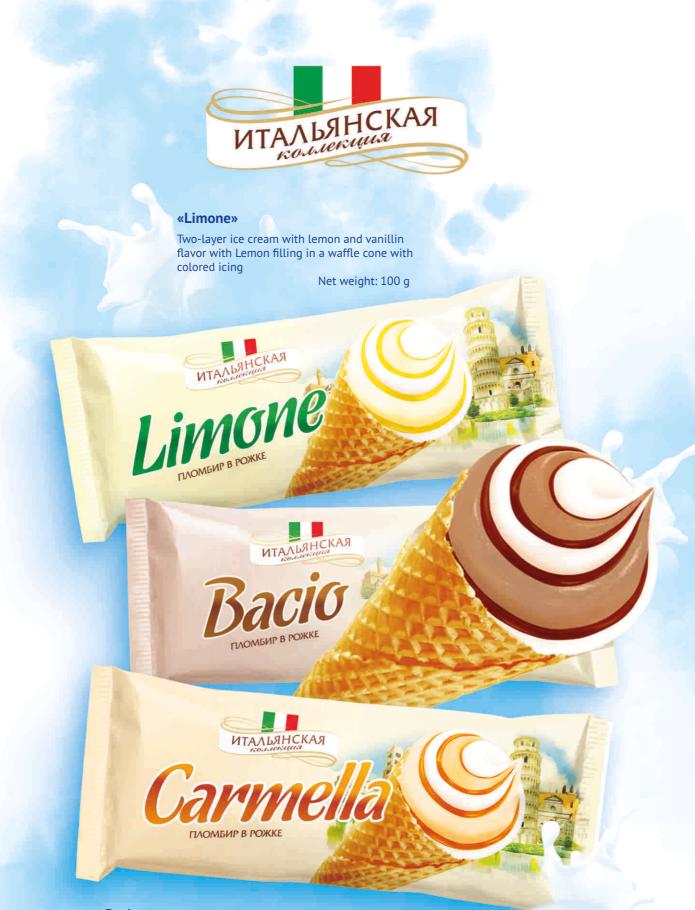

# ICE CREAM IN WAFFLE CONE

Right what you need walking in a hot day. A crunchy sugar cone goes well with delicate and creamy or classic ice cream.

The only thing remains to choose is what will suit your taste.

### **«Bacio»**

Two-layer chocolate and vanillin-flavored ice cream with «Hazelnuts in chocolate" filling in a waffle cone with chocolate glaze

### «Carmella»

Two-layer ice cream with the aroma of boiled condensed milk and vanillin with "Caramel" filling in a waffle cone with colored glaze

Net weight: 100 g

Net weight: 100 g

«MAX-rozhok»

Creamy classic two-layer in a waffle sugar cone pistachio-biscuit