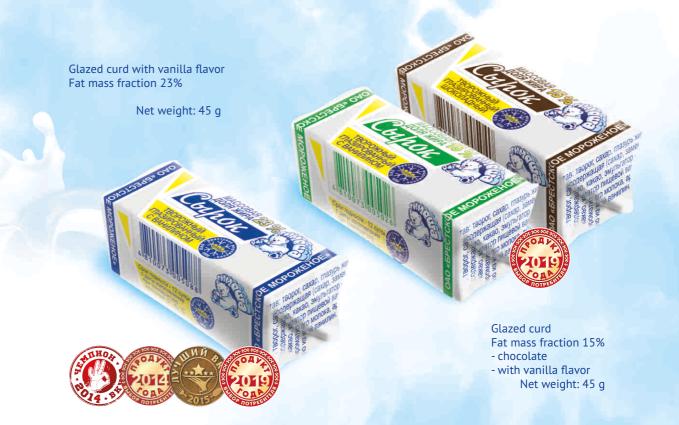

# **GLAZED CURDS**

Delicate glazed curds in chocolate icing will be excellent snack option. Classic, on crispy biscuits or soft biscuit - everyone will find an option to their liking.

Glazed curd with vanilla flavor Fat mass fraction 24%

Net weight: 45 g